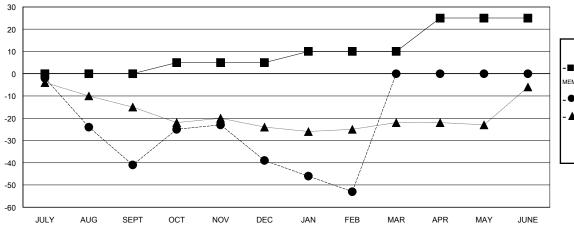

## GOALS AND ACTUAL MEMBERS CUMULATIVE

| -■-  | CURRENT YEAR GOALS FOR NEW |
|------|----------------------------|
| мемв | ERS                        |

CURRENT YEAR ACTUAL MEMBERS
 LAST YEAR ACTUAL MEMBERS